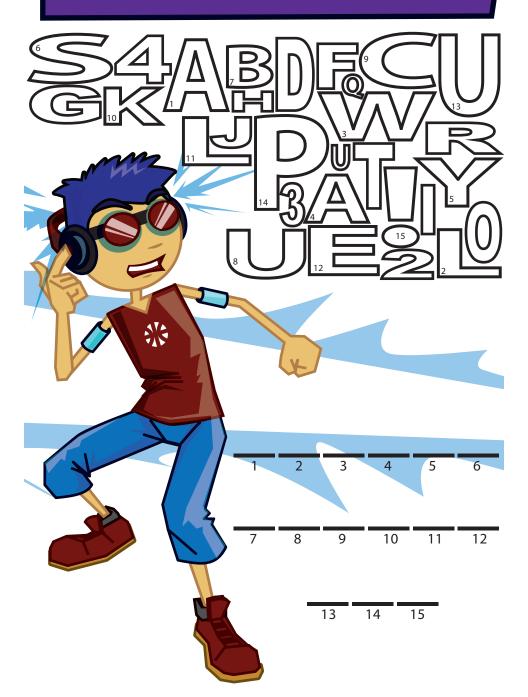

# **COLOR THE LETTERS**

COLOR THE LETTERS THAT HAVE NUMBERS IN THEM. MATCH THEM TO THE NUMBERS IN THE SPACES BELOW TO DECODE THE PHRASE.

## **ANSWER KEY**

# S4ABDECU EXABBECU 3AUY UESU

ALWAYS
BUCKLE
7 8 9 10 11 12