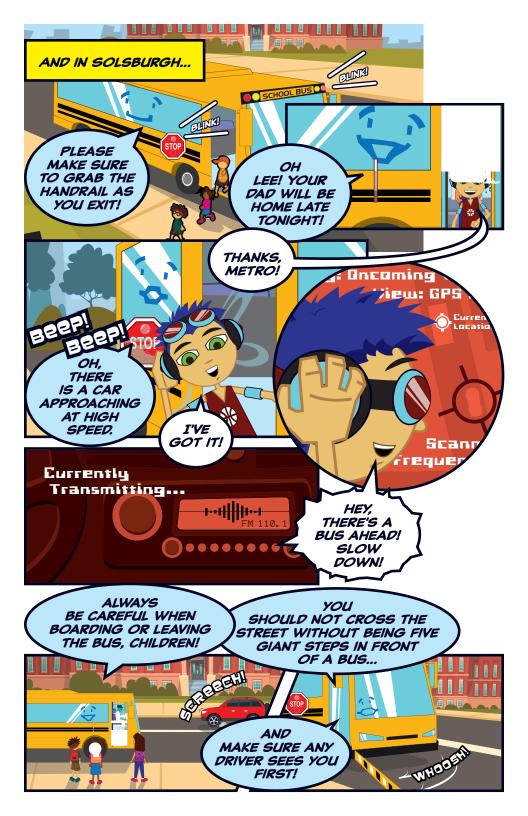

### **WALK SAFELY**

WHEN WALKING TO SCHOOL ALWAYS REMEMBER TO ...

#### **PAY ATTENTION**

BE ALERT AND KEEP YOUR HEAD UP AS YOU CROSS. AVOID USING ELECTRONIC DEVICES WHILE WALKING TO SCHOOL.

### FOLLOW DIRECTIONS

CROSS THE STREET AT THE CORNERS, USE CROSSWALKS AND TRAFFIC SIGNALS.

IF A CROSSING GUARD IS PRESENT LOOK AND LISTEN FOR SIGNALS, DO NOT CROSS UNTIL THEY TELL YOU TO.

### **AVOID MOVING VEHICLES**

ALWAYS USE SIDEWALKS AND PATHS OR WALK FACING TRAFFIC.

NEVER DART OUT INTO THE STREET OR CROSS BETWEEN
PARKED CARS.