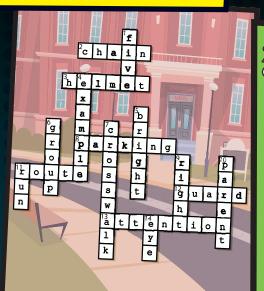

RYDER SCHOOLBUS VISIONAIRE SIDEWALK LEFT CHAIN
HANDRAIL
SEATBELT
SAFETY
RIGHT

AIRPRESSURE BUSDRIVER LOTTE GUARDIAN WALKER METRO BUSSTOP PARKINGLOT CROSSWALK BRIGHT