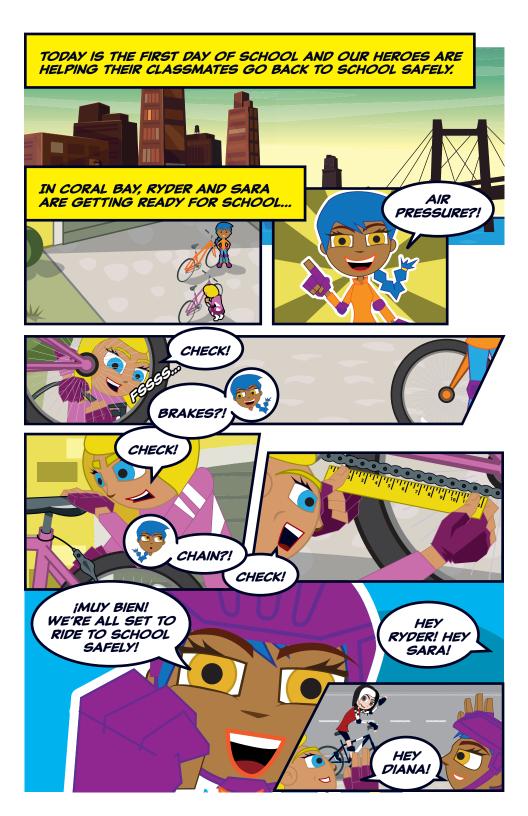

### **WALK SAFELY**

WHEN WALKING TO SCHOOL ALWAYS REMEMBER TO ...

#### **PAY ATTENTION**

BE ALERT AND KEEP YOUR HEAD UP AS YOU CROSS. AVOID USING ELECTRONIC DEVICES WHILE WALKING TO SCHOOL.

### FOLLOW DIRECTIONS

CROSS THE STREET AT THE CORNERS, USE CROSSWALKS AND TRAFFIC SIGNALS.

IF A CROSSING GUARD IS PRESENT LOOK AND LISTEN FOR SIGNALS, DO NOT CROSS UNTIL THEY TELL YOU TO.

### **AVOID MOVING VEHICLES**

ALWAYS USE SIDEWALKS AND PATHS OR WALK FACING TRAFFIC.

NEVER DART OUT INTO THE STREET OR CROSS BETWEEN
PARKED CARS.









## **WORD SEARCH**

CAN YOU SPOT THE SAFETY WORDS BELOW?

| N  | Z  | R          | Υ        | D | Ε | R | N | S | 0 | Α | N | D    | Α  | N | Р  | Ε | J | G  | G |
|----|----|------------|----------|---|---|---|---|---|---|---|---|------|----|---|----|---|---|----|---|
| Χ  | Ν  | R          | Ε        | Т | В | Ε | U | s | Z | В | I | М    | Υ  | S | W  | R | Ε | -  | D |
| K  | L  | С          | Ε        | Q | L | В | Χ | Z | U | Н | S | I    | В  | L | W  | 1 | Z | Χ  | V |
| Χ  | -1 | Ν          | Н        | 0 | L | I | Z | S | G | Α | W | ٧    | S  | Р | Α  | Α | Т | Н  | J |
| V  | G  | Q          | Н        | 0 | Α | М | D | R | J | Χ | Α | Р    | Υ  | S | -1 | N | Т | D  | K |
| 0  | S  | Q          | 0        | Α | Т | R | С | 0 | Υ | K | L | K    | -1 | Ε | R  | 0 | 0 | L