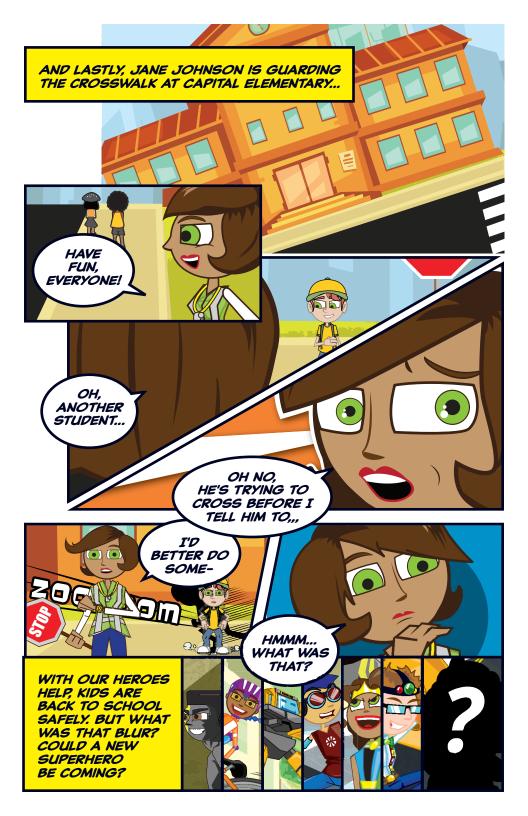

### FOLLOW DIRECTIONS

CROSS THE STREET AT THE CORNERS, USE CROSSWALKS AND TRAFFIC SIGNALS.

IF A CROSSING GUARD IS PRESENT LOOK AND LISTEN FOR SIGNALS, DO NOT CROSS UNTIL THEY TELL YOU TO.