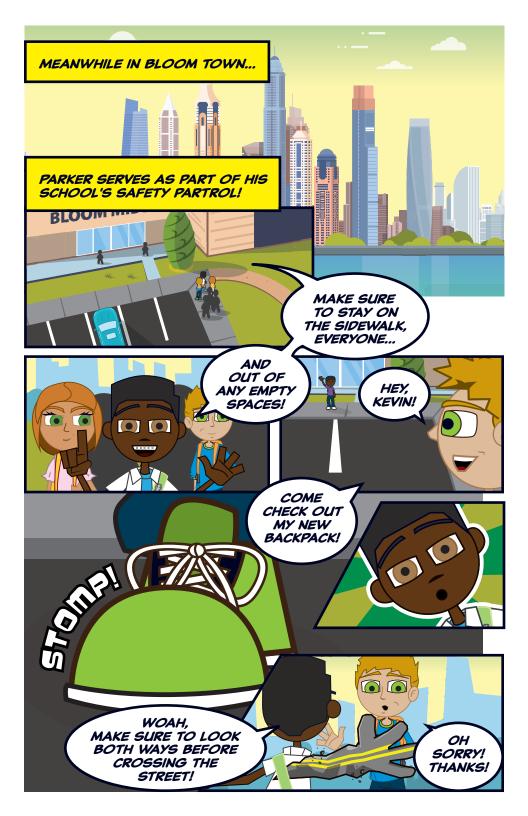

### **WALK SAFELY**

WHEN WALKING TO SCHOOL ALWAYS REMEMBER TO ...

#### **PAY ATTENTION**

BE ALERT AND KEEP YOUR HEAD UP AS YOU CROSS. AVOID USING ELECTRONIC DEVICES WHILE WALKING TO SCHOOL.

### FOLLOW DIRECTIONS

CROSS THE STREET AT THE CORNERS, USE CROSSWALKS AND TRAFFIC SIGNALS.

IF A CROSSING GUARD IS PRESENT LOOK AND LISTEN FOR SIGNALS, DO NOT CROSS UNTIL THEY TELL YOU TO.

### **AVOID MOVING VEHICLES**

ALWAYS USE SIDEWALKS AND PATHS OR WALK FACING TRAFFIC.

NEVER DART OUT INTO THE STREET OR CROSS BETWEEN
PARKED CARS.









## **WORD SEARCH**

CAN YOU SPOT THE SAFETY WORDS BELOW?

| N  | Z  | R          | Υ        | D | Ε | R | N | S | 0 | Α | N | D    | Α  | N | Р  | Ε | J | G  | G |
|----|----|------------|----------|---|---|---|---|---|---|---|---|------|----|---|----|---|---|----|---|
| Χ  | Ν  | R          | Ε        | Т | В | Ε | U | s | Z | В | I | М    | Υ  | S | W  | R | Ε | -  | D |
| K  | L  | С          | Ε        | Q | L | В | Χ | Z | U | Н | S | I    | В  | L | W  | 1 | Z | Χ  | V |
| Χ  | -1 | Ν          | Н        | 0 | L | I | Z | S | G | Α | W | ٧    | S  | Р | Α  | Α | Т | Н  | J |
| V  | G  | Q          | Н        | 0 | Α | М | D | R | J | Χ | Α | Р    | Υ  | S | -1 | N | Т | D  | K |
| 0  | S  | Q          | 0        | Α | Т | R | С | 0 | Υ | K | L | K    | -1 | Ε | R  | 0 | 0 | L  |