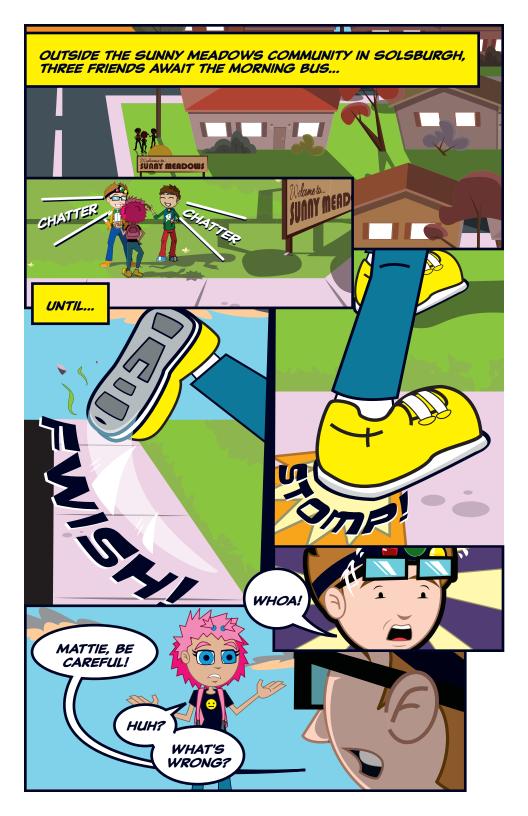

TIPS:

### **DRESS APPROPRIATELY:**

WEAR LIGHT, BRIGHT, REFLECTIVE CLOTHING AND DON'T WEAR A HOOD SO YOU CAN SEE AND BE SEEN IN TRAFFIC.

#### WHILE WAITING AT THE BUS STOP:

REMEMBER '5 AND 5': WHILE WAITING ON OR EXITING THE BUS, STAY 5 GIANT STEPS AWAY FROM THE STREET AND/OR THE BUS.

STAY AWAY FROM THE BUS WHEELS AT ALL TIMES - THE DRIVER CANNOT SEE YOU.

WAIT UNTIL THE SCHOOL BUS AND OTHER TRAFFIC HAS STOPPED BEFORE STEPPING OUT ONTO THE ROAD. NEVER RUN AFTER THE SCHOOL BUS ONCE IT HAS LEFT THE STOP!

DON'T PICK UP ANYTHING YOU DROP NEAR THE BUS. THE DRIVER MAY NOT SEE YOU. INSTEAD, ASK THE DRIVER FOR HELP.

### AVOID DISTRACTIONS:

DON'T PLAY AROUND WHILE WAITING FOR THE BUS.

LISTENING TO YOUR MUSIC PLAYER OR PLAYING HANDHELD VIDEO GAMES MAY LEAD TO POTENTIAL INJURY. PUT IT DOWN!













# **WORD SEARCH**

CAN YOU SPOT THE SAFETY WORDS BELOW?

S Z C V W M Q K L Q V Ζ Н Q R L D Н D 0 R Ζ C В J K Υ Ρ S ٧ Ρ S W Т R S Х Т D N U K V F Ζ D R Q U L Ν Χ U X Н K 1 н Т G С V С Χ Ζ R R D Α Α Ζ Ρ В Υ Ε 0 Ε Υ Ε U U F 0 Q G Ε U Ε D Т Х Α R Х L G M Υ Z Ζ Ε S Ζ M V G Ε J L D J L 0 Т L 0 С G K 1 0 L Ρ Q F Ε U Ν I M I Т 0 F S Н Q Т Т Ε Ρ Ζ R C С Х Α R ı J Α Α Υ K Н N 0 S R C G U Т W S C 0 Q F В K D Α Н M 1 S J J S Q R Ζ 0 S В Q X V F K R S S Ν X N E W Ε S V F E F Ν U ı U D N Α V В Α S В W N Q R L N Α C В L K Ζ Ζ F N ٧ Α Р F S J C Ν Н Υ Т J T R X M P W T G Q Т D N J F X Е D T Z R A В K A ٧ S Α W S 0 C Χ Q N ٧ W Ε K L S R 0 N S Н W ٧ M D Α Ł J W Ε S C C G R С Z 0 C Ε M Ρ U 4 K S Н G W 1 Α L Α M F S U F Е 0 T S В N Х Α L 0 D S W Z F R J D Т G Е X K M O D M F Q Ε F K R R S R Α N J 0