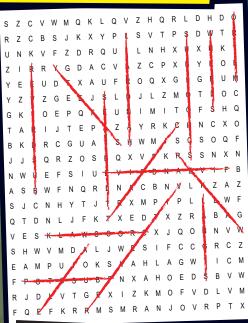

# **WORD SEARCH**

CAN YOU SPOT THE SAFETY WORDS BELOW?

S Z C V W M Q K L Q V Ζ Н Q R L D Н D 0 R Ζ C В J K Υ Ρ S ٧ Ρ S W Т R S Х Т D N U K V F Ζ D R Q U L Ν Χ U X Н K 1 н Т G С V С Χ Ζ R R D Α Α Ζ Ρ В Υ Ε 0 Ε Υ Ε U U F 0 Q G Ε U Ε D Т Х Α R Х L G M Υ Z Ζ Ε S Ζ M V G Ε J L D J L 0 Т L 0 С G K 1 0 L Ρ Q F Ε U Ν I M I Т 0 F S Н Q Т Т Ε Ρ Ζ R C С Х Α R ı J Α Α Υ K Н N 0 S R C G U Т W S C 0 Q F В K D Α Н M 1 S J J S Q R Ζ 0 S В Q X V F K R S S Ν X N E W Ε S V F E F Ν U ı U D N Α V В Α S В W N Q R L N Α C В L K Ζ Ζ F N ٧ Α Р F S J C Ν Н Υ Т J T R X M P W T G Q Т D N J F X Е D T Z R A В K A ٧ S Α W S 0 C Χ Q N ٧ W Ε K L S R 0 N S Н W ٧ M D Α Ł J W Ε S C C G R С Z 0 C Ε M Ρ U 4 K S Н G W 1 Α L Α M F S U F Е 0 T S В N Х Α L 0 D S W Z F R J D Т G Е X K M O D M F Q Ε F K R R S R Α N J 0 X M M

> CROSSWALK METRO SCHOOL BUS TRAFFIC

AISLE

REFLECTIVE SEAT BELT WALKER

**BUS DRIVER** 

**FIVE AND FIVE** 

BUS STOP HANDRAIL SAFETY SIGNAL WHEELS