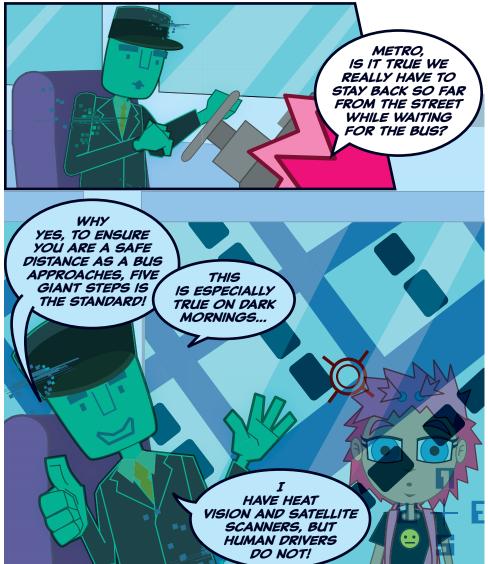

#### WHILE WAITING AT THE BUS STOP:

REMEMBER '5 AND 5': WHILE WAITING ON OR EXITING THE BUS, STAY 5 GIANT STEPS AWAY FROM THE STREET AND/OR THE BUS.

STAY AWAY FROM THE BUS WHEELS AT ALL TIMES - THE DRIVER CANNOT SEE YOU.