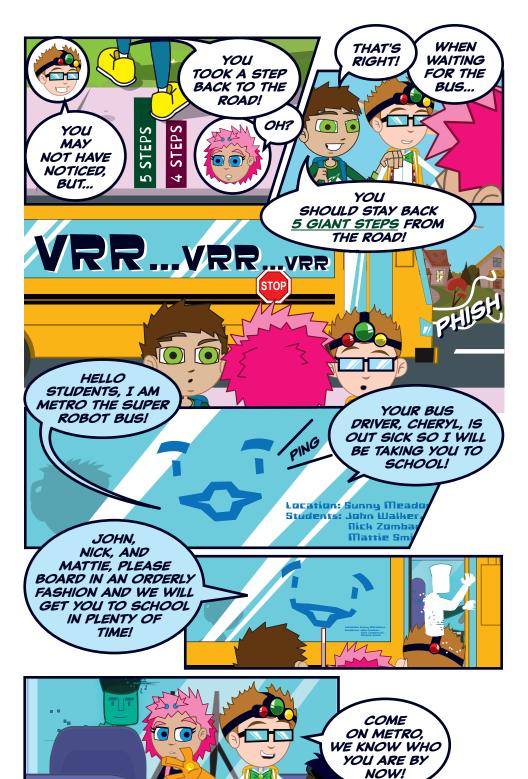

#### WHILE WAITING AT THE BUS STOP:

REMEMBER '5 AND 5': WHILE WAITING ON OR EXITING THE BUS, STAY 5 GIANT STEPS AWAY FROM THE STREET AND/OR THE BUS.

STAY AWAY FROM THE BUS WHEELS AT ALL TIMES - THE DRIVER CANNOT SEE YOU.