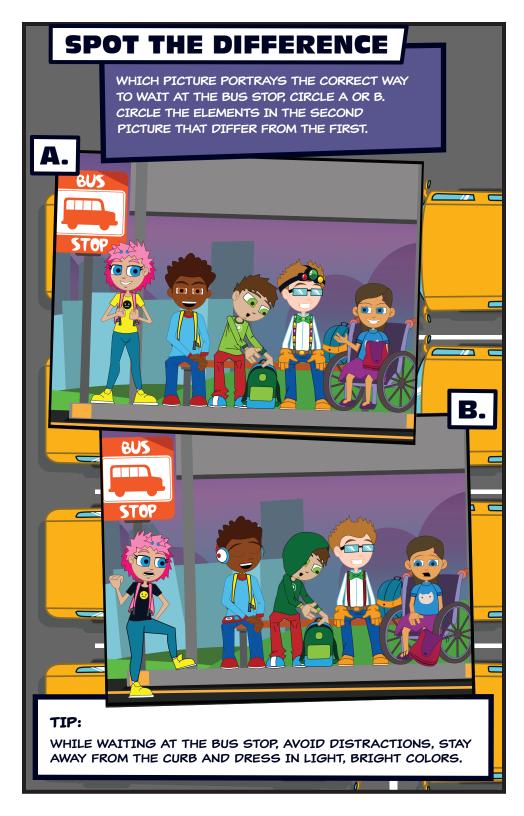

# TIPS FOR SCHOOL BUS SAFETY

WHEN WAITING ON AND RIDING THE SCHOOL BUS, REMEMBER THESE TIPS:

### **DRESS APPROPRIATELY:**

WEAR LIGHT, BRIGHT, REFLECTIVE CLOTHING AND DON'T WEAR A HOOD SO YOU CAN SEE AND BE SEEN IN TRAFFIC.

#### WHILE WAITING AT THE BUS STOP:

REMEMBER '5 AND 5': WHILE WAITING ON OR EXITING THE BUS, STAY 5 GIANT STEPS AWAY FROM THE STREET AND/OR THE BUS.

STAY AWAY FROM THE BUS WHEELS AT ALL TIMES - THE DRIVER CANNOT SEE YOU.

WAIT UNTIL THE SCHOOL BUS AND OTHER TRAFFIC HAS STOPPED BEFORE STEPPING OUT ONTO THE ROAD. NEVER RUN AFTER THE SCHOOL BUS ONCE IT HAS LEFT THE STOP!

DON'T PICK UP ANYTHING YOU DROP NEAR THE BUS. THE DRIVER MAY NOT SEE YOU. INSTEAD, ASK THE DRIVER FOR HELP.

### AVOID DISTRACTIONS:

DON'T PLAY AROUND WHILE WAITING FOR THE BUS.

LISTENING TO YOUR MUSIC PLAYER OR PLAYING HANDHELD VIDEO GAMES MAY LEAD TO POTENTIAL INJURY. PUT IT DOWN!

## **ANSWER KEY**

SCHOOL BUS STOP