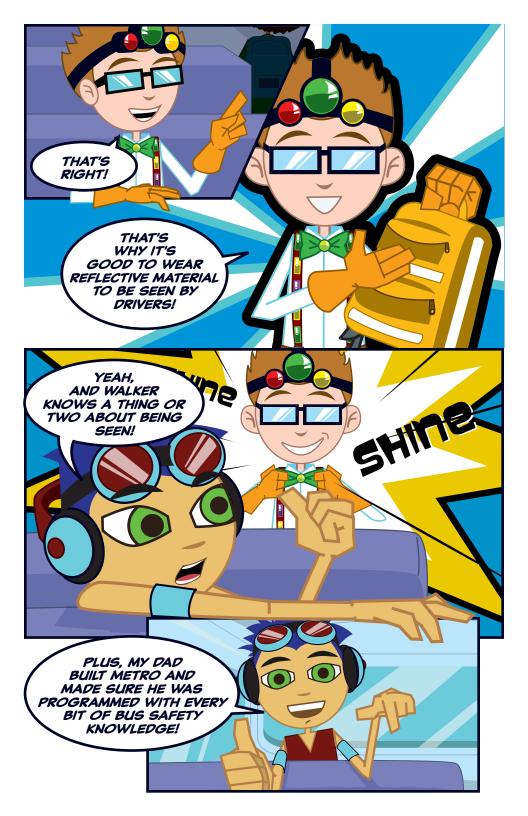

### **DRESS APPROPRIATELY:**

WEAR LIGHT, BRIGHT, REFLECTIVE CLOTHING AND DON'T WEAR A HOOD SO YOU CAN SEE AND BE SEEN IN TRAFFIC.