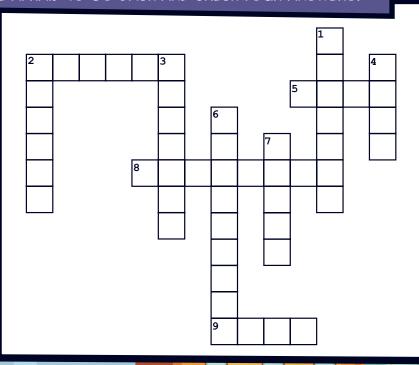

#### **CROSSWORD PUZZLE**

USE THIS CROSSWORD PUZZLE TO PUT WHAT YOU LEARNED FROM THIS BOOK TO THE TEST! EVERYTHING HERE CAN BE FOUND IN PREVIOUS PAGES, SO DON'T BE AFRAID TO GO BACK AND CHECK YOUR ANSWERS!

#### **ACROSS**

- 2. STAY AWAY FROM THE BUS \_\_\_\_ AT ALL TIMES.
- 5. WHEN WAITING FOR THE BUS, STAY AT LEAST \_\_\_\_ GIANT STEPS AWAY FROM THE STREET.
- 8. GRAB THE \_\_\_\_ SO YOU DON'T TRIP ON THE STAIRS.
- 9. WAIT FOR THE BUS TO \_\_\_\_ COMPLETELY BEFORE YOU STAND UP.

#### **DOWN**

- YOU CAN TALK \_\_\_\_ TO YOUR FRIENDS AND LAUGH, BUT DO NOT SCREAM, IT DISTRACTS THE DRIVER.
- 2. DO NOT PUT YOUR HEAD, ARMS, PAPERS OR ANYTHING OUT THE \_\_\_\_
- 3. IF YOU HAVE TO CROSS THE STREET, WAIT UNTIL THE DRIVER \_\_\_\_ TO YOU THAT IT IS OK.
- 4. FIND A \_\_\_\_ AND SIT DOWN IMMEDIATELY.
- 6. WALK ON THE \_\_\_\_ WHEREVER AVAILABLE.
- 7. LEAVE HOME \_\_\_\_.