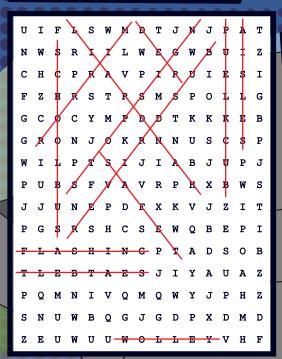

### **WORD SEARCH**

U Ι F L S W Μ D Т J Ν J Ρ Α T  $\mathbf{L}$ E G Ν W S R Ι Ι W W В U Ι Ζ C Η C Ρ R Α V Ρ Ι R U Ι Ε Ι Μ F Z Η R S Т R S S Ρ 0  $\mathbf{L}$  $\mathbf{L}$ G G C 0 C Y Μ Ρ D D Т K K K Ε В C G R 0 Ν J 0 K R Ν Ν U S S Ρ W Ι L Ρ Т S Ι J Ι Α В U Ρ J J S F Α R Η X В S Ρ U В V V Ρ W V J Т J U E Ρ D F Х K Z Ι J Ν Ρ G S R S Η C S Ε W 0 В Ε Ρ Ι S Η Ι G Ρ Т S F L Α Ν Α D 0 В Т L Е В Т Α Ε S J Ι Y Α U Α Ζ Z Ρ Μ Ν Ι V 0 М 0 W Y J Ρ Η 0 S N U В Q G J G D Ρ X D M D Z U W U W 0 L L Ε V Ε U Y Η F AISLES
FLASHING
RED
SEATBELT
BUCKLEUP
HANDRAIL
SAFETY
STOPSIGN
BUSDRIVER
MIRROR
SCHOOLBUS
YELLOW