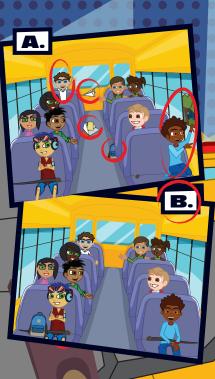

# SPOT THE DIFFERENCE

SCHOOL BUSES ARE THE SAFEST WAY FOR STUDENTS TO TRAVEL, BUT AS A PASSENGER YOU STILL NEED TO DO YOUR PART TO STAY AWARE AND PREVENT INJURIES. BELOW ARE TWO PICTURES OF STUDENTS RIDING THE BUS.

CAN YOU SPOT THE **5** DIFFERENCES BETWEEN THE PICTURES? WHICH PICTURE SHOWS THE CORRECT WAY TO SAFELY RIDE THE SCHOOL BUS, CIRCLE THE LETTER.