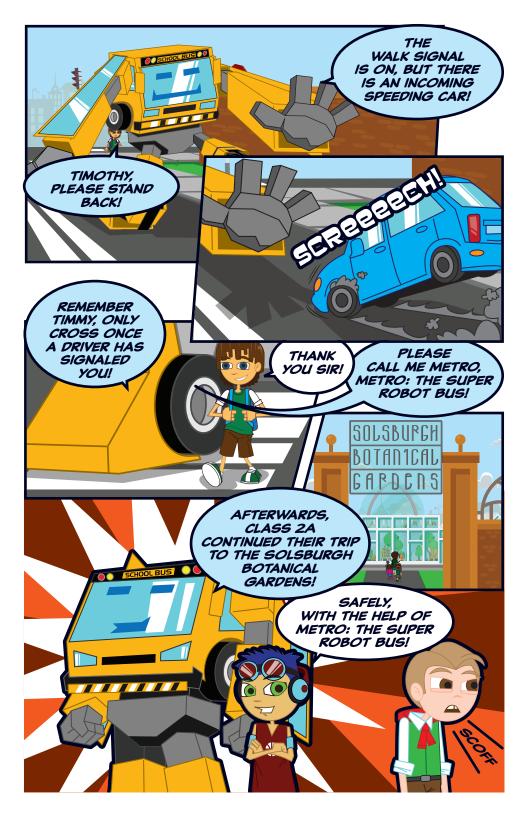

## REMEMBER 5 AND 5:

STAY 5 GIANT STEPS AWAY FROM THE STREET WHILE WAITING FOR THE BUS AND 5 GIANT STEPS AWAY FROM THE BUS WHEN GETTING OFF.