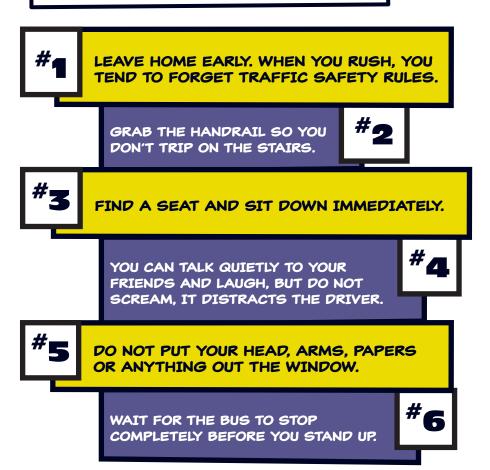

### TIPS FOR BUS SAFETY

## REMEMBER 5 AND 5:

STAY 5 GIANT STEPS AWAY FROM THE STREET WHILE WAITING FOR THE BUS AND 5 GIANT STEPS AWAY FROM THE BUS WHEN GETTING OFF.