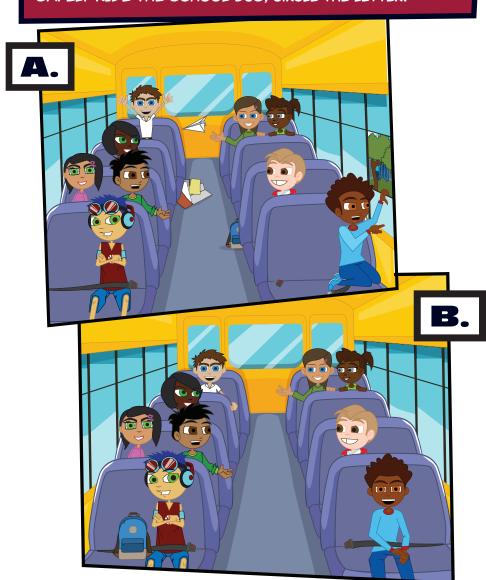

# SPOT THE DIFFERENCE

SCHOOL BUSES ARE THE SAFEST WAY FOR STUDENTS TO TRAVEL, BUT AS A PASSENGER YOU STILL NEED TO DO YOUR PART TO STAY AWARE AND PREVENT INJURIES. BELOW ARE TWO PICTURES OF STUDENTS RIDING THE BUS.

CAN YOU SPOT THE **5** DIFFERENCES BETWEEN THE PICTURES? WHICH PICTURE SHOWS THE CORRECT WAY TO SAFELY RIDE THE SCHOOL BUS, CIRCLE THE LETTER.