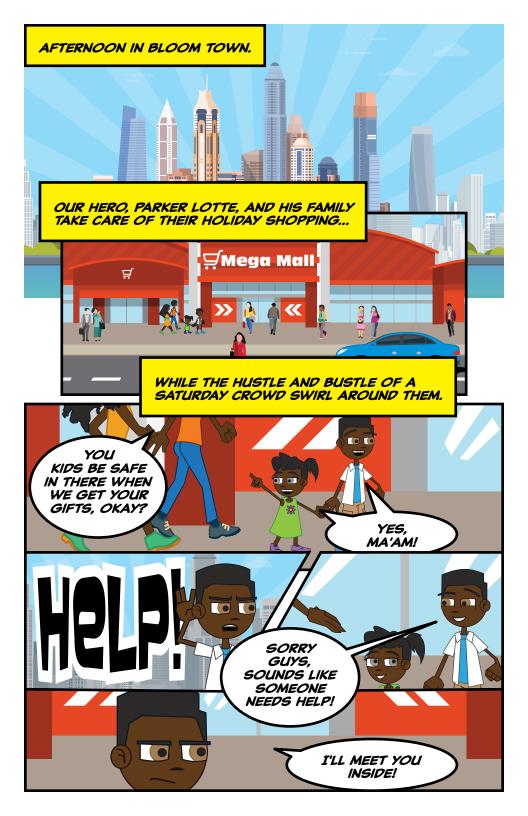

## **CAUTION AROUND CARS!**

EVERY WEEK IN THE U.S., AT LEAST 50 CHILDREN ARE BACKED OVER IN DRIVEWAYS AND PARKING LOTS. THEY ARE EITHER INJURED OR KILLED BECAUSE THEY CANNOT BE SEEN IN FRONT OF LARGER AND TALLER VEHICLES. DURING BUSY TIMES AND HOLIDAYS ARE ESPECIALLY DANGEROUS. BE SURE YOU ARE SEEN BY A DRIVER AND OUTSIDE OF THEIR BLIND SPOT BEFORE THE VEHICLE IS SET IN MOTION!