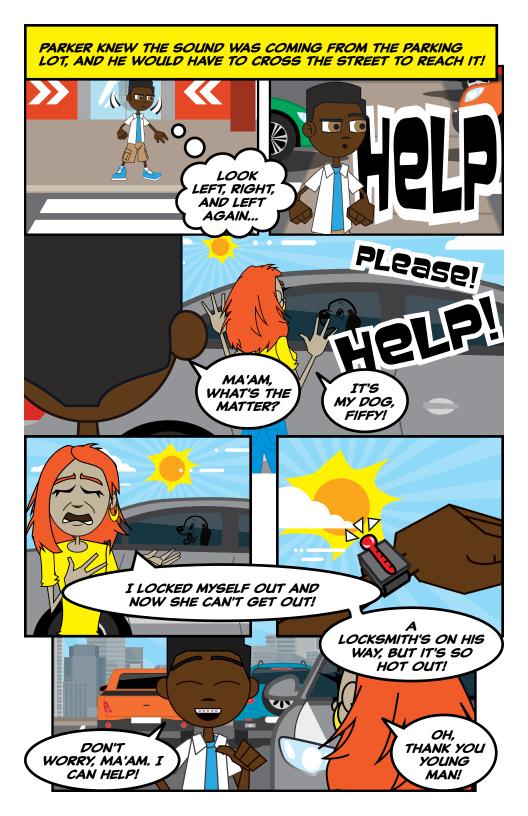

## **CAUTION AROUND CARS!**

EVERY WEEK IN THE U.S., AT LEAST 50 CHILDREN ARE BACKED OVER IN DRIVEWAYS AND PARKING LOTS. THEY ARE EITHER INJURED OR KILLED BECAUSE THEY CANNOT BE SEEN IN FRONT OF LARGER AND TALLER VEHICLES. DURING BUSY TIMES AND HOLIDAYS ARE ESPECIALLY DANGEROUS. BE SURE YOU ARE SEEN BY A DRIVER AND OUTSIDE OF THEIR BLIND SPOT BEFORE THE VEHICLE IS SET IN MOTION!