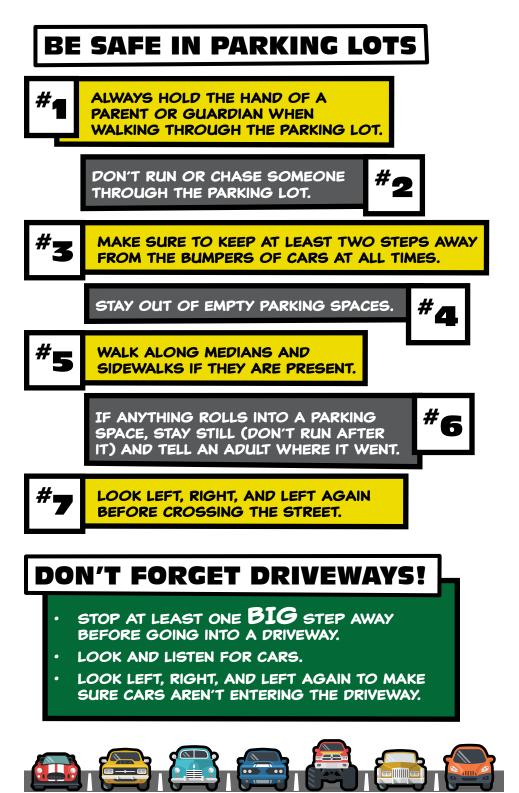

## THINGS TO LOOK FOR:

PARKING LOTS CAN BE ONE OF THE MOST DANGEROUS PLACES FOR YOUNG CHILDREN TO ENTER. HOWEVER FAMILIES MUST NAVIGATE THEM ON A NEAR DAILY BASIS FOR SCHOOL, SHOPPING, OR RELIGIOUS/COMMUNITY SERVICES. EVEN WITH THE OTHER TIPS IN THIS ACTIVITY BOOK AND THE PREVALENCE OF BACK-UP CAMERAS IN VEHICLES, CHILDREN AND FAMILIES SHOULD BE AWARE OF OTHER DANGEROUS FACTORS IN PARKING LOTS SUCH AS:

- DRIVER DISTRACTION (LOOKING FOR A PERFECT SPOT OR OTHER IN-VEHICLE DISTRACTIONS)
- BLIND ZONES CREATED BY NEIGHBORING VEHICLES WITH A HIGHER PROFILE
- RECKLESS DRIVERS

 PARKING LOT CONGESTION (BOTH PEDESTRIAN AND VEHICULAR)

CHILDREN WITH SPECIAL NEEDS CAN ALSO BE ESPECIALLY VULNERABLE TO THE DANGERS OF A PARKING LOT DUE TO ISSUES SUCH AS LIMITED IMPULSE CONTROL, DIFFICULTY UNDERSTANDING CONSEQUENCES, PROCESSING DELAYS, LIMITED VISION OR MOBILITY CHALLENGES.