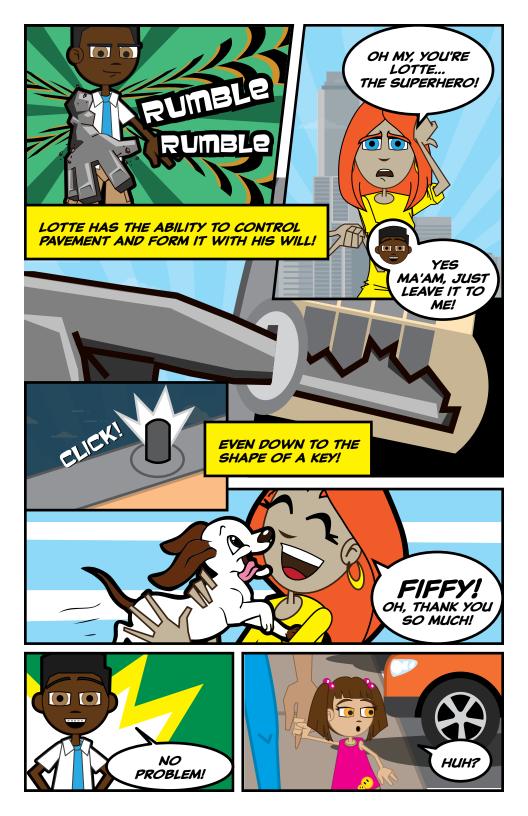

## **CAUTION AROUND CARS!**

EVERY WEEK IN THE U.S., AT LEAST 50 CHILDREN ARE BACKED OVER IN DRIVEWAYS AND PARKING LOTS. THEY ARE EITHER INJURED OR KILLED BECAUSE THEY CANNOT BE SEEN IN FRONT OF LARGER AND TALLER VEHICLES. DURING BUSY TIMES AND HOLIDAYS ARE ESPECIALLY DANGEROUS. BE SURE YOU ARE SEEN BY A DRIVER AND OUTSIDE OF THEIR BLIND SPOT BEFORE THE VEHICLE IS SET IN MOTION!

## THINGS TO LOOK FOR:

PARKING LOTS CAN BE ONE OF THE MOST DANGEROUS PLACES FOR YOUNG CHILDREN TO ENTER. HOWEVER FAMILIES MUST NAVIGATE THEM ON A NEAR DAILY BASIS FOR SCHOOL, SHOPPING, OR RELIGIOUS/COMMUNITY SERVICES. EVEN WITH THE OTHER TIPS IN THIS ACTIVITY BOOK AND THE PREVALENCE OF BACK-UP CAMERAS IN VEHICLES, CHILDREN AND FAMILIES SHOULD BE AWARE OF OTHER DANGEROUS FACTORS IN PARKING LOTS SUCH AS: