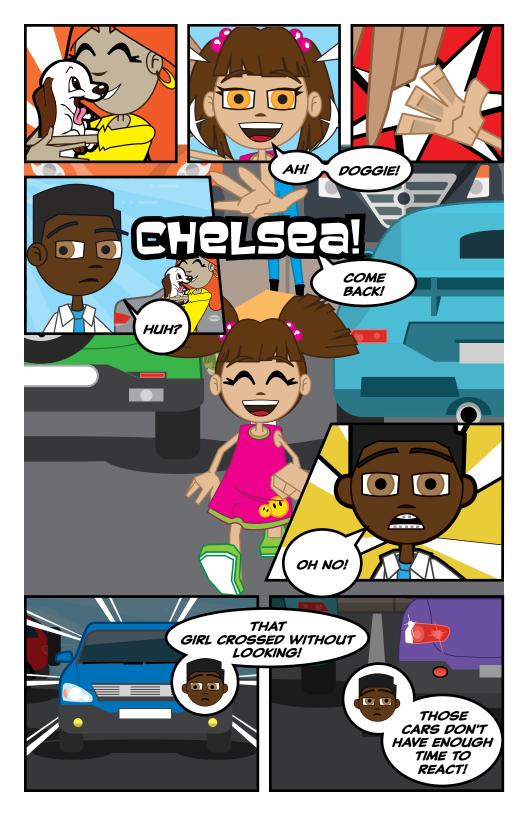

## **CAUTION AROUND CARS!**

EVERY WEEK IN THE U.S., AT LEAST 50 CHILDREN ARE BACKED OVER IN DRIVEWAYS AND PARKING LOTS. THEY ARE EITHER INJURED OR KILLED BECAUSE THEY CANNOT BE SEEN IN FRONT OF LARGER AND TALLER VEHICLES. DURING BUSY TIMES AND HOLIDAYS ARE ESPECIALLY DANGEROUS. BE SURE YOU ARE SEEN BY A DRIVER AND OUTSIDE OF THEIR BLIND SPOT BEFORE THE VEHICLE IS SET IN MOTION!

## THINGS TO LOOK FOR:

PARKING LOTS CAN BE ONE OF THE MOST DANGEROUS PLACES FOR YOUNG CHILDREN TO ENTER. HOWEVER FAMILIES MUST NAVIGATE THEM ON A NEAR DAILY BASIS FOR SCHOOL, SHOPPING, OR RELIGIOUS/COMMUNITY SERVICES. EVEN WITH THE OTHER TIPS IN THIS ACTIVITY BOOK AND THE PREVALENCE OF BACK-UP CAMERAS IN VEHICLES, CHILDREN AND FAMILIES SHOULD BE AWARE OF OTHER DANGEROUS FACTORS IN PARKING LOTS SUCH AS:

- DRIVER DISTRACTION (LOOKING FOR A PERFECT SPOT OR OTHER IN-VEHICLE DISTRACTIONS)
- BLIND ZONES CREATED BY NEIGHBORING VEHICLES WITH A HIGHER PROFILE
- RECKLESS DRIVERS

 PARKING LOT CONGESTION (BOTH PEDESTRIAN AND VEHICULAR)