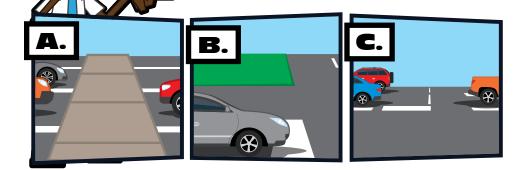

## **HELP PARKER THROUGH THE LOT!**

PARKER HAS TO MEET HIS FAMILY IN THE BACK OF A PARKING LOT! TO GET TO THEM, HE COMES ACROSS THREE DIFFERENT WAYS. WHICH ONE OF THE OPTIONS WOULD BE THE SAFEST WAY TO GO?