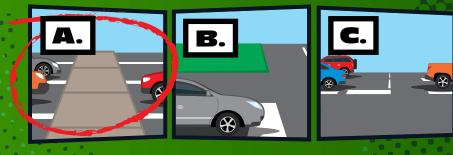

## **HELP PARKER THROUGH THE LOT!**

PARKER HAS TO MEET HIS FAMILY IN THE BACK OF A PARKING LOT! TO GET TO THEM, HE COMES ACROSS THREE DIFFERENT WAYS. WHICH ONE OF THE OPTIONS WOULD BE THE SAFEST WAY TO GO?