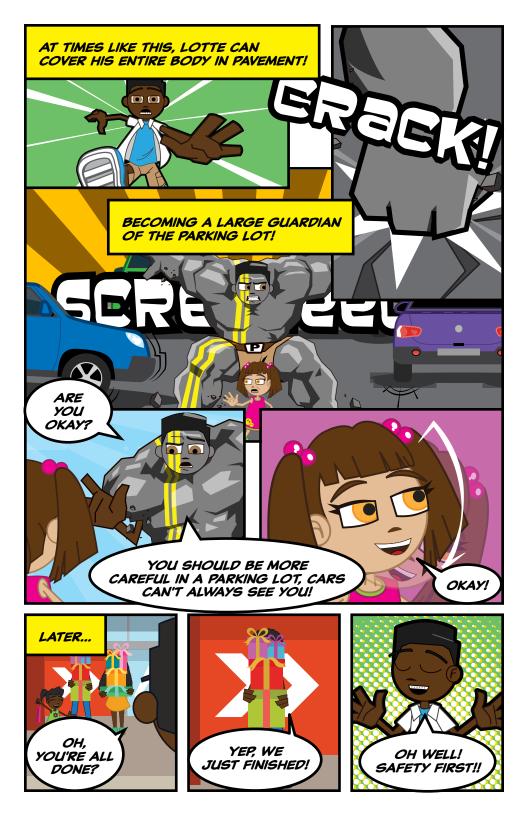

## **CAUTION AROUND CARS!**

EVERY WEEK IN THE U.S., AT LEAST 50 CHILDREN ARE BACKED OVER IN DRIVEWAYS AND PARKING LOTS. THEY ARE EITHER INJURED OR KILLED BECAUSE THEY CANNOT BE SEEN IN FRONT OF LARGER AND TALLER VEHICLES. DURING BUSY TIMES AND HOLIDAYS ARE ESPECIALLY DANGEROUS. BE SURE YOU ARE SEEN BY A DRIVER AND OUTSIDE OF THEIR BLIND SPOT BEFORE THE VEHICLE IS SET IN MOTION!

## THINGS TO LOOK FOR:

PARKING LOTS CAN BE ONE OF THE MOST DANGEROUS PLACES FOR YOUNG CHILDREN TO ENTER. HOWEVER FAMILIES MUST NAVIGATE THEM ON A NEAR DAILY BASIS FOR SCHOOL, SHOPPING, OR RELIGIOUS/COMMUNITY SERVICES. EVEN WITH THE OTHER TIPS IN THIS ACTIVITY BOOK AND THE PREVALENCE OF BACK-UP CAMERAS IN VEHICLES, CHILDREN AND FAMILIES SHOULD BE AWARE OF OTHER DANGEROUS FACTORS IN PARKING LOTS SUCH AS: