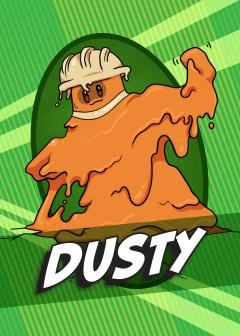

HEIGHT: 3'O SUPERPOWER: Morphability TOOLS: Can morph into any tool he needs

Long ago, Dusty arrived on a comet that crash landed into earth. Many years later, a local workzone awoke him from his slumber! The workers adopted him as part of their team, and made him an honorary safety superhero! Dusty now watches over everyone, and educates them on the importance of workzone safety.