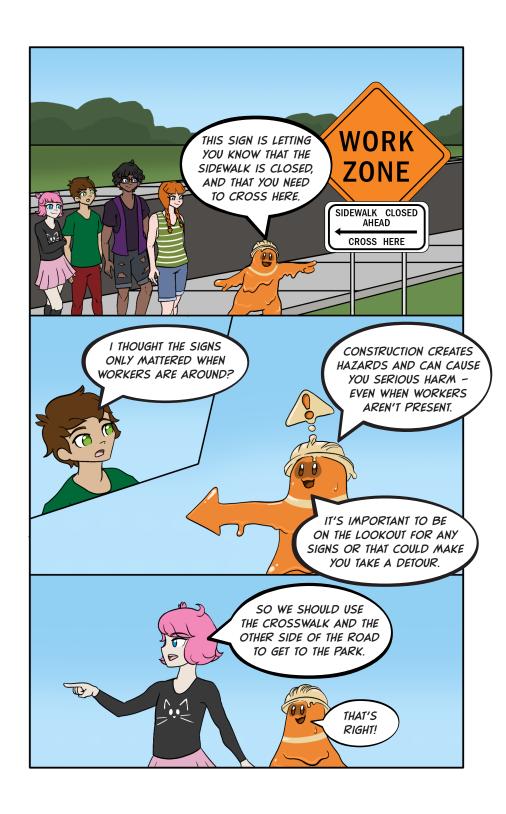

#### NAVIGATING A WORKZONE

It is important to pay attention to all signage when approaching and navigating a workzone. Signs will alert you when you are approaching a workzone, alert you to the condition of the workzone, and help guide you to the safest route around the workzone. It is important to remember to follow all signage whether workers are present or not. Empty workzones can still be very dangerous!