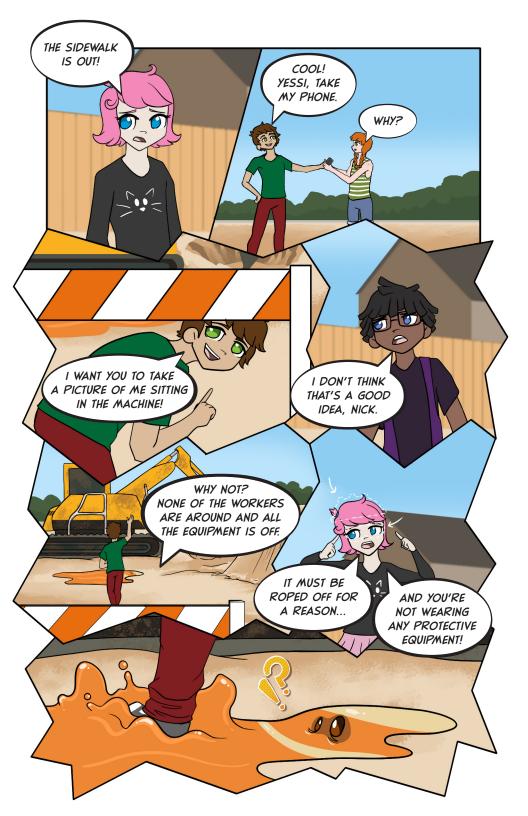

#### NAVIGATING A WORKZONE

It is important to pay attention to all signage when approaching and navigating a workzone. Signs will alert you when you are approaching a workzone, alert you to the condition of the workzone, and help guide you to the safest route around the workzone. It is important to remember to follow all signage whether workers are present or not. Empty workzones can still be very dangerous!