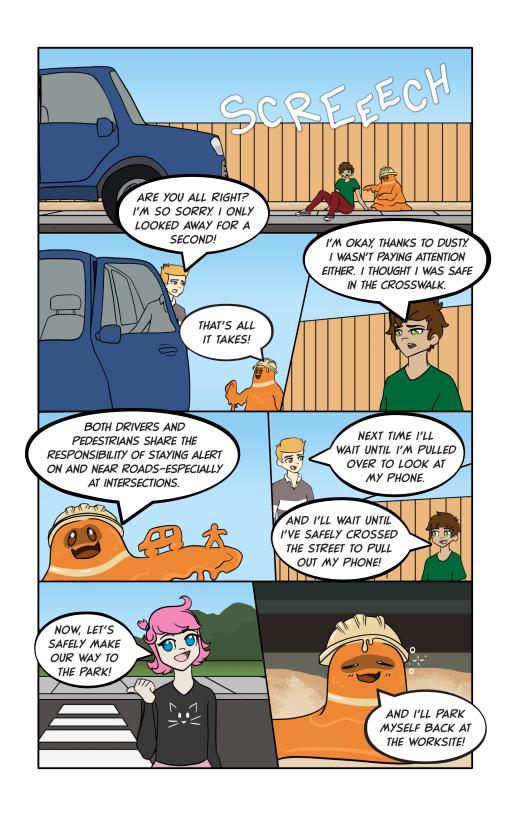

#3

**FOLLOW ALL DETOURS** – if there is not a detour route identified, find the safest way around the workzone.

**KEEP ALERT AT ALL TIMES - DON'T BE A DISTRACTED WALKER.** Keep headphones out of ears and stay off cellphones while navigating a workzone. There can be many loud noises and other distractions caused by workzones, so it is important to stay alert.

TRY TO KEEP DISTRACTIONS LOW WHEN IN THE CAR – it is important for the driver to be alert and focused on the road.