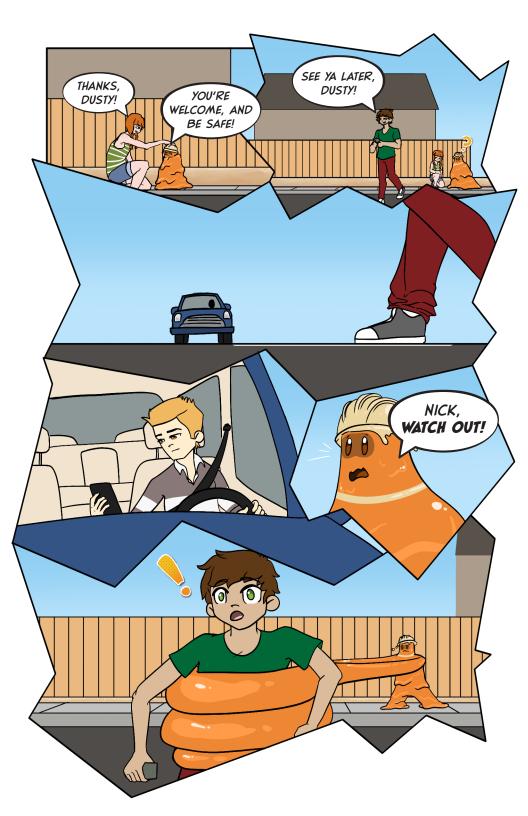

#3

**FOLLOW ALL DETOURS** – if there is not a detour route identified, find the safest way around the workzone.

**KEEP ALERT AT ALL TIMES - DON'T BE A DISTRACTED WALKER.** Keep headphones out of ears and stay off cellphones while navigating a workzone. There can be many loud noises and other distractions caused by workzones, so it is important to stay alert.

TRY TO KEEP DISTRACTIONS LOW WHEN IN THE CAR – it is important for the driver to be alert and focused on the road.