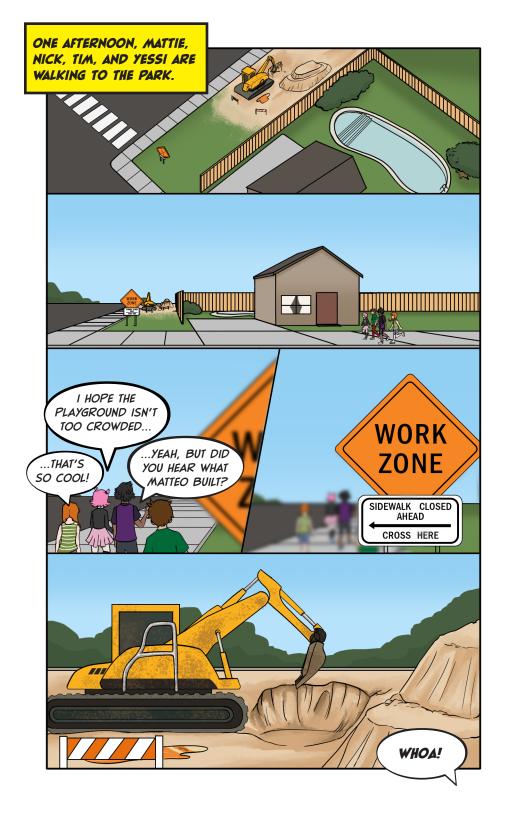

#### NAVIGATING A WORKZONE

It is important to pay attention to all signage when approaching and navigating a workzone. Signs will alert you when you are approaching a workzone, alert you to the condition of the workzone, and help guide you to the safest route around the workzone. It is important to remember to follow all signage whether workers are present or not. Empty workzones can still be very dangerous!