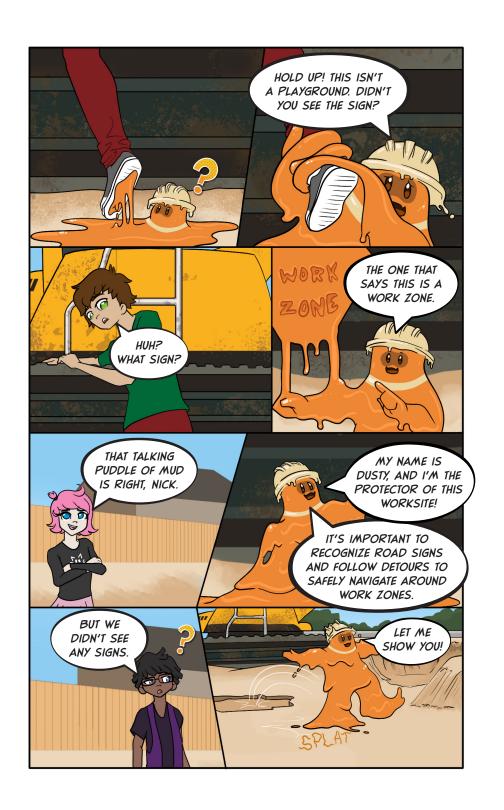

### TIPS FOR WORK ZONE SAFETY!

AVOID WALKING OR PLAYING NEAR WORK IONES - Whether workers are present or not, work zones can be dangerous. Heavy equipment and debris could cause serious injury.

LEARN AND RECOGNIZE WORK ZONE SIGNS. There are many different types of signs to help alert people of workzones, and how to navigate around them.

#3

**FOLLOW ALL DETOURS** – if there is not a detour route identified, find the safest way around the workzone.

**KEEP ALERT AT ALL TIMES - DON'T BE A DISTRACTED WALKER.** Keep headphones out of ears and stay off cellphones while navigating a workzone. There can be many loud noises and other distractions caused by workzones, so it is important to stay alert.