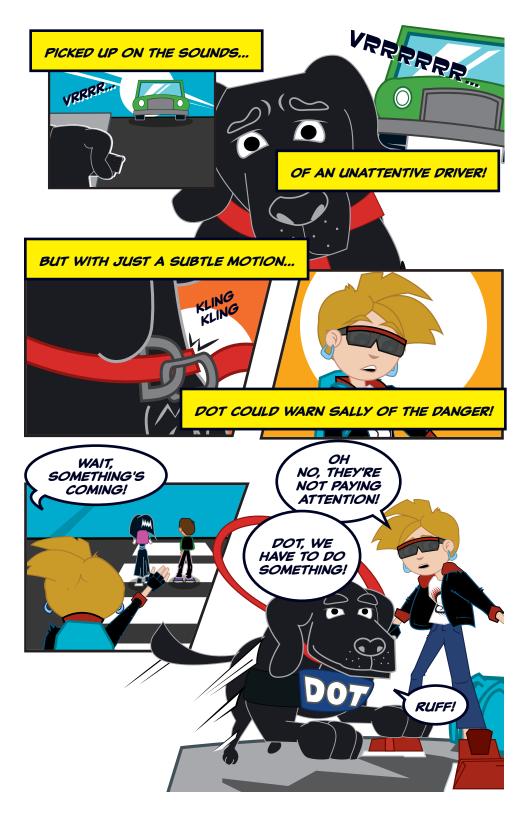

#### 4. CROSS THE ROADWAY | THEY THEN ALIGN

TO FACE TOWARDS THE DESTINATION CURB, DETERMINE THE INTERSECTION IS SIGNALIZED, AND PUSH A BUTTON (WHEN NECESSARY). ONE TECHNIQUE USED BY BLIND PEDESTRIANS IS TO CROSS WHEN THERE IS A SURGE OF THROUGH TRAFFIC ON THE CLOSEST SIDE OF THE STREET PARALLEL TO THEIR DIRECTION OF TRAVEL.