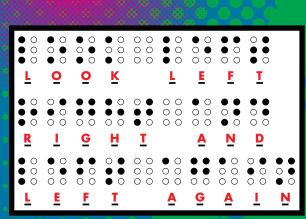

## DECODE THE MESSAGE!

PEOPLE WHO ARE BLIND TYPICALLY USE BRAILLE IN ORDER TO READ STREET SIGNS AND OTHER CRITICAL INFORMATION BY TOUCH. USE THE BRAILLE ALPHABET BELOW TO DECODE THE MESSAGE FROM SALLY!

## The Braille Alphabet

 $\circ \bullet$ 

••

 $\bullet \circ \circ \bullet \bullet \circ \bullet \bullet \circ \circ \circ \bullet \bullet \circ \circ \bullet \circ$ 

 $00 \bullet 0$ 

Ο

Ο

Ο 0

 $\cap$ 

BE SURE TO TAKE SALLY'S ADVICE IN ORDER TO STAY SAFE WHILE WALKING!

00

• 0

00 00

 $\circ \bullet$ 

 $\bullet$   $\circ$ 

0