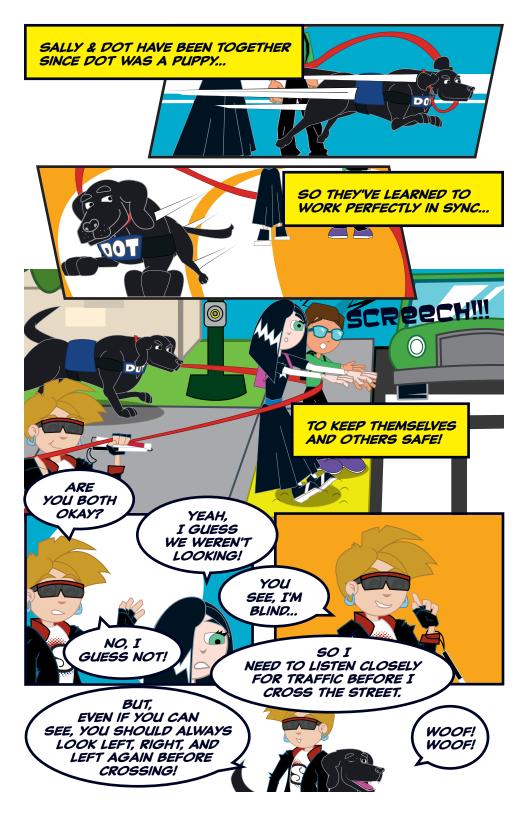

### UNDERSTANDING BLIND PEDESTRIANS

#### CROSSING AT SIGNALIZED INTERSECTIONS

MANY PEDESTRIANS MAY BE UNAWARE OF JUST HOW BLIND PEDESTRIANS ARE ABLE TO NAVIGATE PEDESTRIAN TRAFFIC. BELOW ARE JUST A FEW OF THE STEPS BLIND PEDESTRIANS TAKE, SO BE AWARE!

1. LOCATING THE STREET | PEDESTRIANS

WHO ARE BLIND DETERMINE WHEN THEY REACH A STREET USING A COMBINATION OF CUES, SUCH AS THE CURB OR SLOPE OF A RAMP, TRAFFIC SOUNDS, AND DETECTABLE WARNINGS.

2. STREET RECOGNITION | THEY THEN RECOGNIZE WHICH STREET THEY HAVE COME TO. MANY DEVELOP A MENTAL MAP AND TRACK WHERE THEY ARE WITHIN IT DUE TO THE INFORMATION NOT ALWAYS BEING PROVIDED IN AN ACCESSIBLE FORMAT. THEY MAY ALSO SEEK ASSISTANCE FROM OTHERS.

3. INTERSECTION ASSESSMENT | THEY ALSO

OBTAIN CRITICAL INFORMATION ABOUT THE SURROUNDING INTERSECTION SUCH AS LOCATION OF THE CROSSWALK, DIRECTION OF THE OPPOSITE CORNER, NUMBER OF INTERSECTING STREETS, WIDTH OF THE STREET TO BE CROSSED, AND ANY ISLANDS OR MEDIANS. SOUNDS OF TRAFFIC ALSO HELP TO DETERMINE SOME OF THESE FACTORS.

#### 4. CROSS THE ROADWAY | THEY THEN ALIGN

TO FACE TOWARDS THE DESTINATION CURB, DETERMINE THE INTERSECTION IS SIGNALIZED, AND PUSH A BUTTON (WHEN NECESSARY). ONE TECHNIQUE USED BY BLIND PEDESTRIANS IS TO CROSS WHEN THERE IS A SURGE OF THROUGH TRAFFIC ON THE CLOSEST SIDE OF THE STREET PARALLEL TO THEIR DIRECTION OF TRAVEL.