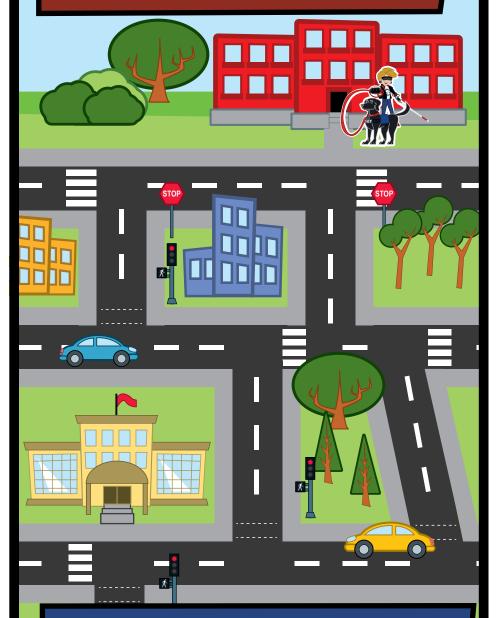

# NAVIGATE THE MAZE!

HELP GUIDE SALLY AND DOT TO SCHOOL SAFELY! REMEMBER TO USE THE SIDEWALK AND CROSSWALKS ONLY!

TIP: REMEMBER TO FOLLOW SIGNS AND ROAD MARKINGS WHILE MOVING ALONG THE SIDEWALK!