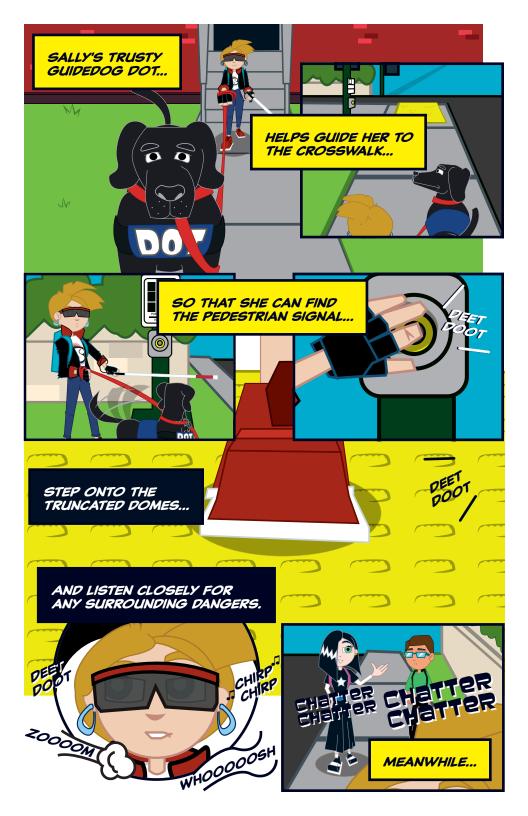

1. LOCATING THE STREET | PEDESTRIANS

WHO ARE BLIND DETERMINE WHEN THEY REACH A STREET USING A COMBINATION OF CUES, SUCH AS THE CURB OR SLOPE OF A RAMP, TRAFFIC SOUNDS, AND DETECTABLE WARNINGS.

2. STREET RECOGNITION | THEY THEN RECOGNIZE WHICH STREET THEY HAVE COME TO. MANY DEVELOP A MENTAL MAP AND TRACK WHERE THEY ARE WITHIN IT DUE TO THE INFORMATION NOT ALWAYS BEING PROVIDED IN AN ACCESSIBLE FORMAT. THEY MAY ALSO SEEK ASSISTANCE FROM OTHERS.

3. INTERSECTION ASSESSMENT | THEY ALSO

OBTAIN CRITICAL INFORMATION ABOUT THE SURROUNDING INTERSECTION SUCH AS LOCATION OF THE CROSSWALK, DIRECTION OF THE OPPOSITE CORNER, NUMBER OF INTERSECTING STREETS, WIDTH OF THE STREET TO BE CROSSED, AND ANY ISLANDS OR MEDIANS. SOUNDS OF TRAFFIC ALSO HELP TO DETERMINE SOME OF THESE FACTORS.

#### 4. CROSS THE ROADWAY | THEY THEN ALIGN

TO FACE TOWARDS THE DESTINATION CURB, DETERMINE THE INTERSECTION IS SIGNALIZED, AND PUSH A BUTTON (WHEN NECESSARY). ONE TECHNIQUE USED BY BLIND PEDESTRIANS IS TO CROSS WHEN THERE IS A SURGE OF THROUGH TRAFFIC ON THE CLOSEST SIDE OF THE STREET PARALLEL TO THEIR DIRECTION OF TRAVEL.