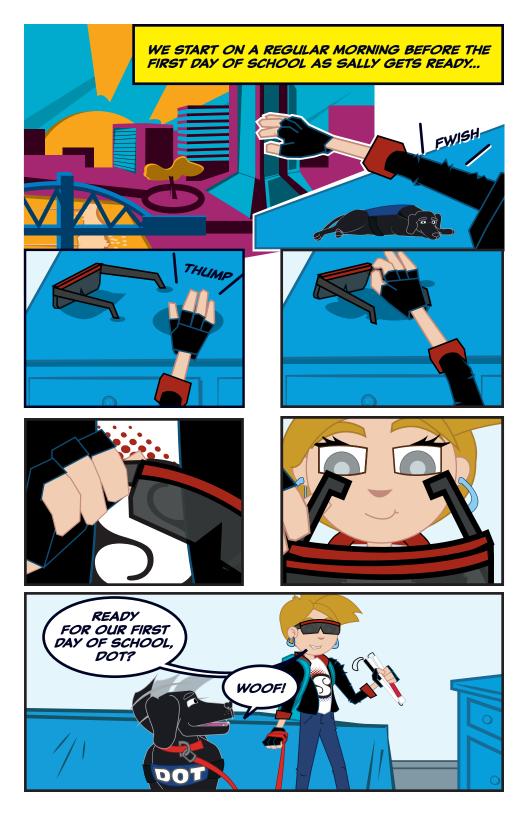

RE THEY ARE WITHIN IT DUE TO THE INFORMATION NOT ALWAYS BEING PROVIDED IN AN ACCESSIBLE FORMAT. THEY MAY ALSO SEEK ASSISTANCE FROM OTHERS.

3. INTERSECTION ASSESSMENT | THEY ALSO

OBTAIN CRITICAL INFORMATION ABOUT THE SURROUNDING INTERSECTION SUCH AS LOCATION OF THE CROSSWALK, DIRECTION OF THE OPPOSITE CORNER, NUMBER OF INTERSECTING STREETS, WIDTH OF THE STREET TO BE CROSSED, AND ANY ISLANDS OR MEDIANS. SOUNDS OF TRAFFIC ALSO HELP TO DETERMINE SOME OF THESE FACTORS.

#### 4. CROSS THE ROADWAY | THEY THEN ALIGN

TO FACE TOWARDS THE DESTINATION CURB, DETERMINE THE INTERSECTION IS SIGNALIZED, AND PUSH A BUTTON (WHEN NECESSARY). ONE TECHNIQUE USED BY BLIND PEDESTRIANS IS TO CROSS WHEN THERE IS A SURGE OF THROUGH TRAFFIC ON THE CLOSEST SIDE OF THE STREET PARALLEL TO THEIR DIRECTION OF TRAVEL.





## DECODE THE MESSAGE!

PEOPLE WHO ARE BLIND TYPICALLY USE BRAILLE IN ORDER TO READ STREET SIGNS AND OTHER CRITICAL INFORMATION BY TOUCH. USE THE BRAILLE ALPHABET BELOW TO DECODE THE MESSAGE FROM SALLY!

## The Braille Alphabet





 $\circ \bullet$ 

••

 $\bullet \circ \circ \bullet \bullet \circ \bullet \bullet \circ \circ \circ \bullet \bullet \circ \circ \bullet \circ$ 

 $00 \bullet 0$ 

Ο

Ο

Ο 0

 $\cap$ 

BE SURE TO TAKE SALLY'S ADVICE IN ORDER TO STAY SAFE WHILE WALKING!

00

• 0

00 00

 $\circ \bullet$ 

 $\bullet$   $\circ$ 

0

 $\cap$ 

0

00

 $\bigcirc$ 

 $\circ \bullet$ 

# WORD SEARCH!

CAN YOU SPOT THE SAFETY WORDS BELOW?

| Α | Т | U  | U | Κ | G | V | Μ | K | С | V | Ν | S | Α | Κ  |
|---|---|----|---|---|---|---|---|---|---|---|---|---|---|----|
| G | С | S  | Υ