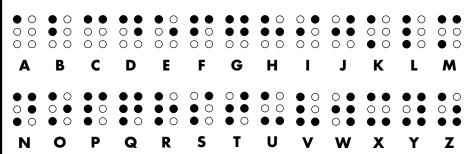

## DECODE THE MESSAGE!

PEOPLE WHO ARE BLIND TYPICALLY USE BRAILLE IN ORDER TO READ STREET SIGNS AND OTHER CRITICAL INFORMATION BY TOUCH. USE THE BRAILLE ALPHABET BELOW TO DECODE THE MESSAGE FROM SALLY!

## The Braille Alphabet

 $\circ \bullet$ 

••

 $\bullet \circ \circ \bullet \bullet \circ \bullet \bullet \circ \circ \circ \bullet \bullet \circ \circ \bullet \circ$ 

 $00 \bullet 0$ 

Ο

Ο

Ο 0