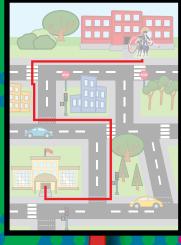

# NAVIGATE THE MAZE!

HELP GUIDE SALLY AND DOT TO SCHOOL SAFELY! REMEMBER TO USE THE SIDEWALK AND CROSSWALKS ONLY!

TIP: REMEMBER TO FOLLOW SIGNS AND ROAD MARKINGS WHILE MOVING ALONG THE SIDEWALK!