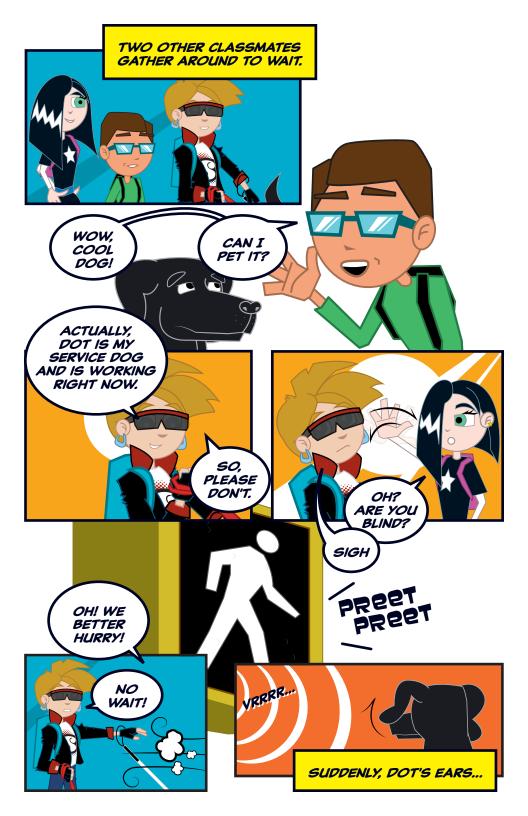

#### CROSSING AT SIGNALIZED INTERSECTIONS

MANY PEDESTRIANS MAY BE UNAWARE OF JUST HOW BLIND PEDESTRIANS ARE ABLE TO NAVIGATE PEDESTRIAN TRAFFIC. BELOW ARE JUST A FEW OF THE STEPS BLIND PEDESTRIANS TAKE, SO BE AWARE!

1. LOCATING THE STREET | PEDESTRIANS

WHO ARE BLIND DETERMINE WHEN THEY REACH A STREET USING A COMBINATION OF CUES, SUCH AS THE CURB OR SLOPE OF A RAMP, TRAFFIC SOUNDS, AND DETECTABLE WARNINGS.

2. STREET RECOGNITION | THEY THEN RECOGNIZE WHICH STREET THEY HAVE COME TO. MANY DEVELOP A MENTAL MAP AND TRACK WHERE THEY ARE WITHIN IT DUE TO THE INFORMATION NOT ALWAYS BEING PROVIDED IN AN ACCESSIBLE FORMAT. THEY MAY ALSO SEEK ASSISTANCE FROM OTHERS.

3. INTERSECTION ASSESSMENT | THEY ALSO

OBTAIN CRITICAL INFORMATION ABOUT THE SURROUNDING INTERSECTION SUCH AS LOCATION OF THE CROSSWALK, DIRECTION OF THE OPPOSITE CORNER, NUMBER OF INTERSECTING STREETS, WIDTH OF THE STREET TO BE CROSSED, AND ANY ISLANDS OR MEDIANS. SOUNDS OF TRAFFIC ALSO HELP TO DETERMINE SOME OF THESE FACTORS.

#### 4. CROSS THE ROADWAY | THEY THEN ALIGN

TO FACE TOWARDS THE DESTINATION CURB, DETERMINE THE INTERSECTION IS SIGNALIZED, AND PUSH A BUTTON (WHEN NECESSARY). ONE TECHNIQUE USED BY BLIND PEDESTRIANS IS TO CROSS WHEN THERE IS A SURGE OF THROUGH TRAFFIC ON THE CLOSEST SIDE OF THE STREET PARALLEL TO THEIR DIRECTION OF TRAVEL.